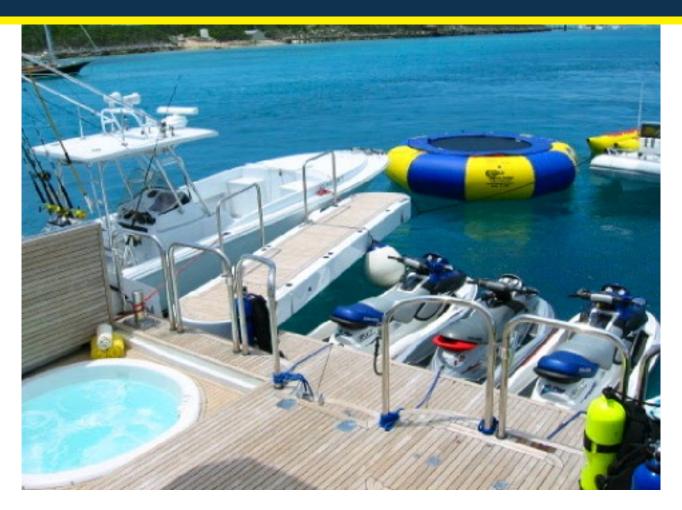

Integrated Swim-Platform Passerelle

## Integrated Swim-Platform Passerelle

This is an example of Nautical Structures' innovation: the integrated swim platform-mounted passerelle is easily deployed for boarding and also doubles as a convenient tender dock while your vessel is anchored out.