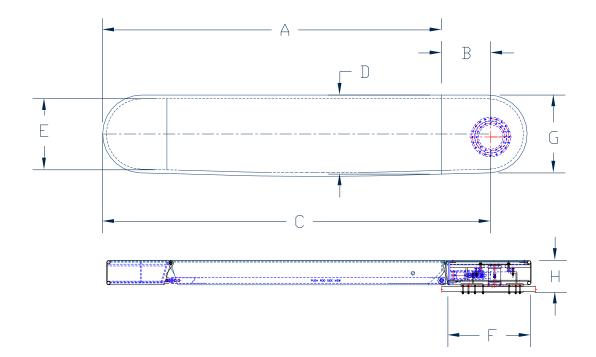

| #     | Gangway Length<br>from end of Box<br>Extended |      | Car Length Box<br>to center of<br>rotation |    | Length from<br>rotation |      | Plank Width |      | Walking Surface |     | Box Length |      | Box Width |    | Box Height |    |
|-------|-----------------------------------------------|------|--------------------------------------------|----|-------------------------|------|-------------|------|-----------------|-----|------------|------|-----------|----|------------|----|
|       | А                                             |      | В                                          |    | с                       |      | D           |      | E               |     | F          |      | G         |    | н          |    |
|       | in                                            | mm   | in                                         | mm | in                      | mm   | in          | mm   | in              | mm  | in         | mm   | in        | mm | in         | mm |
| 10915 | 218.14                                        | 5541 |                                            | 0  | 198.14                  | 5033 | 40.00       | 1016 | 29.78           | 756 | 236.22     | 6000 |           | 0  |            | 0  |