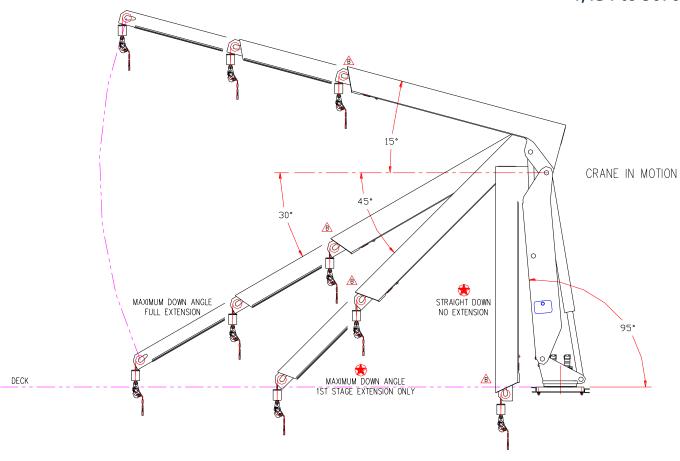

EZ Deck Crane Folding Hydraulic Double Telescopic Crane 2,500 to 20,000lb 1,134 to 9070kg

| Mechanical Specifications                                                                                                                                                        | Electric – hydraulic specifications                                                                                                                                                                                                                                              |
|----------------------------------------------------------------------------------------------------------------------------------------------------------------------------------|----------------------------------------------------------------------------------------------------------------------------------------------------------------------------------------------------------------------------------------------------------------------------------|
| Hydraulic Boom Luffing: -45° to +30° full load capacity.                                                                                                                         | 115/230V AC/60/50/1.                                                                                                                                                                                                                                                             |
| Boom articulates 0° to + 89°                                                                                                                                                     | Wireless proportional control.                                                                                                                                                                                                                                                   |
| Aft rotation clearance: 10in / 25cm<br>270° hydraulic power rotation. 180° and 360° is available.                                                                                | Motor Supply: 208-230/460V, 39-36/18A, 60/50Hz, 3-Ph<br>3.5 Hp HPU, 3000 psi / 203 bar, 1.5 gpm / 5 lpm output.<br>5.0 Hp HPU, 3000 psi / 203 bar, 2.5 gpm / 9 lpm output.<br>7.5 Hp HPU, 3000 psi / 203 bar, 3.5 gpm /13 lpm output.<br>Fluid type: AW-68, ISO quality 17/15/12 |
| Hydraulic Linear Winch system. Rigged 6:1 with stainless steel wire rope, stainless steel weight and stainless steel safety snap hook.                                           |                                                                                                                                                                                                                                                                                  |
| Cable pay-out: 26ft / 7.92m                                                                                                                                                      | Rated Capacity                                                                                                                                                                                                                                                                   |
| Crane weight, FC-880: Avg. 810lb / 368kg<br>Crane weight, FC-1200: Avg. 840lb / 382kg<br>Crane weight, FC-1500: Avg. 1050lb / 477kg<br>Mounting Platter weight: Avg. 65lb / 30kg | FC-880: 880lb / 400kg Up to 12,000 ft/lb<br>FC-1200: 1,200lb / 546kg Up to 16,500 ft/lb<br>FC-1500: 1,500lb / 682kg Up to 18,000 ft/lb<br>FC-4400: 4,400lb / 2000kg Up to 80,000 ft/lb                                                                                           |
| Standpipe Weight (average): 650lb / 295kg<br>Weight, pedestal base (average): 340lb / 155kg                                                                                      | Other load capacities / moment load capacities are available as a special order project.                                                                                                                                                                                         |
|                                                                                                                                                                                  | 12 Month limited warranty. © 2014 - NSI                                                                                                                                                                                                                                          |