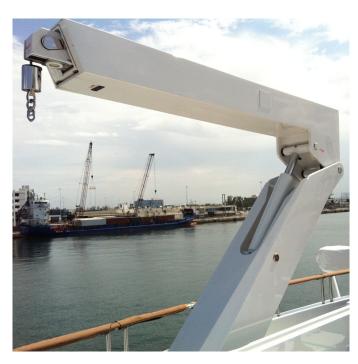

## **Double Telescopic Folding Deck Crane**

The folding crane system represents the innovation and thoughtful design that Nautical Structures brings to the challenge of creative tender-handling solutions. Developed for use on board a luxury sailing yacht, the folding davit's initial requirement was to live in an enclosed space under a deck hatch. Potentially a very wet, humid and corrosive environment for any machinery. The Folding Crane is constructed from aluminum alloy, utilizing composite bushings to eliminate the reaction of dissimilar metals. Our current designs begin at working load capacities of 800lb / 362kg, 1200lb/ 545kg, 1500lb/ 682kg and 4400lb/ 2000kg .Any of these cranes may be special-ordered built to MCA Mega Yacht Code / Classification Society compliance. This specification sheet describes our smaller cranes with lifting capacities of up to fifteen hundred pounds.

The Folding Crane's telescoping aluminum boom is capable of being loaded to its full safe working load capacity in any position without restriction. The intelligent engineering inherent in this design allows distributed load-deflection across the boom during moments of dynamic loading, reducing the amount of shock-loading transmitted to the deck. Virtually silent-operating, our Hydraulic Linear Winch system, a totally non-fouling winch design reflects the innovative and dependably safe operating characteristics built into the extending boom. This feature adds the additional element of operational safety as the winch travels with the boom during operation of the crane. This prevents any possibility of two-blocking the system causing damage to the cable. The crane features 270° hydraulic power rotation. The crane is remotely operated with a wireless joy-stick operated proportional control provided with an optional-use removable pendant. A bearing platter is the typical mounting structure for the Folding Crane, although a pedestal base or a standpipe mount may also be used in some applications. The Folding Crane is powered by a hydraulic power unit, available in various horsepower configurations depending on the performance characteristics desired. The Folding Crane is finished to our highest standards. Depending on the anticipated mounting location, this davit system may be anodized, or finished in a high-quality urethane paint finish. The crane system is assembled and installed onto one of our three dynamic loadtesting centers where our quality assurance team dynamic load tests and inspects every crane we produce prior to delivery to the customer. Warranty is 1-Year including materials, electrical, hydraulic and labor. See warranty for details.